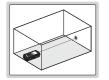

## LASER DISTANCE METERS

- High accuracy models: 9561-50B, 9561-70B
  Low accuracy models: 9561-50B-F, 9561-70B-F
- Large display with backlight
- Unit: m, ft, in, ft+in
- Distance, area, volume and height measurement
- Continuos measuring mode to track maximum and minimum value
- Memory of 30 measurement values
- Automatic power off: laser 30s, main unit 180s

area measurement volume measurement

height measurement

| Code              | 9561-50B                                     | 9561-70B | 9561-50B-F                                   | 9561-70B-F |
|-------------------|----------------------------------------------|----------|----------------------------------------------|------------|
| Measuring range   | 0.2~50m                                      | 0.2~70m  | 0.2~50m                                      | 0.2~70m    |
| Resolution        | 0.001m, .001ft, 1/16"                        |          |                                              |            |
| Accuracy          | ±(3+D/20)mm<br>D: measured distance, unit: m |          | ±(5+D/20)mm<br>D: measured distance, unit: m |            |
| Laser type        | red laser, 630~670nm, class II, <1mW         |          |                                              |            |
| Power supply      | 2×AAA batteries                              |          |                                              |            |
| Dimension (L×W×H) | 115×50×28mm                                  |          |                                              |            |
| Weight            | 95g                                          |          |                                              |            |