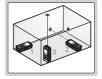

## LASER DISTANCE METERS

- High accuracy models: 9561-50B, 9561-70B
  Low accuracy models: 9561-50B-F, 9561-70B-F
- Large display with backlight
- Unit: m, ft, in, ft+in
- Distance, area, volume and height measurement
- Continuos measuring mode to track maximum and minimum value
- Memory of 30 measurement values
- Automatic power off: laser 30s, main unit 180s

area measurement volume measurement

height measurement

| Code              | 9561-50B                                     | 9561-70B | 9561-50B-F                                   | 9561-70B-F |
|-------------------|----------------------------------------------|----------|----------------------------------------------|------------|
| Measuring range   | 0.2~50m                                      | 0.2~70m  | 0.2~50m                                      | 0.2~70m    |
| Resolution        | 0.001m, .001ft, 1/16"                        |          |                                              |            |
| Accuracy          | ±(3+D/20)mm<br>D: measured distance, unit: m |          | ±(5+D/20)mm<br>D: measured distance, unit: m |            |
| Laser type        | red laser, 630~670nm, class II, <1mW         |          |                                              |            |
| Power supply      | 2×AAA batteries                              |          |                                              |            |
| Dimension (L×W×H) | 115×50×28mm                                  |          |                                              |            |
| Weight            | 95g                                          |          |                                              |            |