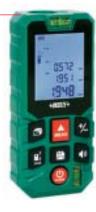

## LASER DISTANCE METERS

- High accuracy models: 9561-50B, 9561-70B
  Low accuracy models: 9561-50B-F, 9561-70B-F
- Large display with backlight
- Unit: m, ft, in, ft+in
- Distance, area, volume and height measurement
- Continuos measuring mode to track maximum and minimum value
- Memory of 30 measurement values
- Automatic power off: laser 30s, main unit 180s

9561-50B