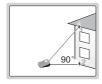

## LASER DISTANCE METERS

- High accuracy models: 9561-50B, 9561-70B
  Low accuracy models: 9561-50B-F, 9561-70B-F
- Large display with backlight
- Unit: m, ft, in, ft+in
- Distance, area, volume and height measurement
- Continuos measuring mode to track maximum and minimum value
- Memory of 30 measurement values
- Automatic power off: laser 30s, main unit 180s

area measurement volume measurement

height measurement

| Code              | 9561-50B                                     | 9561-70B | 9561-50B-F                                   | 9561-70B-F |
|-------------------|----------------------------------------------|----------|----------------------------------------------|------------|
| Measuring range   | 0.2~50m                                      | 0.2~70m  | 0.2~50m                                      | 0.2~70m    |
| Resolution        | 0.001m, .001ft, 1/16"                        |          |                                              |            |
| Accuracy          | ±(3+D/20)mm<br>D: measured distance, unit: m |          | ±(5+D/20)mm<br>D: measured distance, unit: m |            |
| Laser type        | red laser, 630~670nm, class II, <1mW         |          |                                              |            |
| Power supply      | 2×AAA batteries                              |          |                                              |            |
| Dimension (L×W×H) | 115×50×28mm                                  |          |                                              |            |
| Weight            | 95g                                          |          |                                              |            |