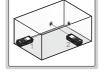

## LASER DISTANCE METERS

- High accuracy models: 9561-50B, 9561-70B
  Low accuracy models: 9561-50B-F, 9561-70B-F
- Large display with backlight
- Unit: m, ft, in, ft+in
- Distance, area, volume and height measurement
- Continuos measuring mode to track maximum and minimum value
- Memory of 30 measurement values
- Automatic power off: laser 30s, main unit 180s

area measurement volume measurement

height measurement

| Code              | 9561-50B                                     | 9561-70B | 9561-50B-F                                   | 9561-70B-F |
|-------------------|----------------------------------------------|----------|----------------------------------------------|------------|
| Measuring range   | 0.2~50m                                      | 0.2~70m  | 0.2~50m                                      | 0.2~70m    |
| Resolution        | 0.001m, .001ft, 1/16"                        |          |                                              |            |
| Accuracy          | ±(3+D/20)mm<br>D: measured distance, unit: m |          | ±(5+D/20)mm<br>D: measured distance, unit: m |            |
| Laser type        | red laser, 630~670nm, class II, <1mW         |          |                                              |            |
| Power supply      | 2×AAA batteries                              |          |                                              |            |
| Dimension (L×W×H) | 115×50×28mm                                  |          |                                              |            |
| Weight            | 95g                                          |          |                                              |            |